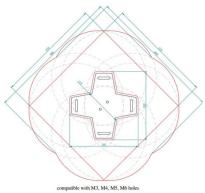

# PROJECTOR MOUNT UP TO 45KG, BLACK

**SKU:** 09057

**Typology** Ceiling Mounts

MAX LOAD 45 kg

Max dimension 192x192x180 mm

Tilt angle up to 30°

Swivel 360°

Ship weight box

3,2 kg

Fixing screws M6 M3 M4 M5

Categories: Arakno, Video Projector Mounts