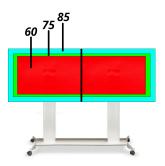

## **DOUBLE SLIDE**

**SKU:** 18886

**Typology** Ground Mounts

MAX LOAD 100 kg

DIAGONAL OF THE MONITOR

Double up to 2×90"

**VESA** 600×400

**Color** Black

Material Iron-Aluminum

**Treatments** Powder coating

Usable Height 2500mm

Categories: Flat Panel Ground Mounts, Flat Panel Mounts

The DOUBLE SLIDE system is the perfect solution for supporting very large monitors up to 136 inches or two parallel video monitors up to 90 inches each.

The VESA attachment system is very flexible, allowing for horizontal alignment up to 2.5 meters where two or more monitors can be placed aligned.

The DOUBLE SLIDE solution on the one hand satisfies the needs for stability and safety for large monitors, on the other it offers an ideal design even for sophisticated environments.