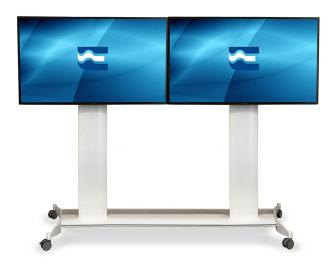

Material Iron-Aluminum

**Treatments** Powder coating

Usable Height 2500mm

Categories: Flat Panel Ground Mounts, Flat Panel Mounts

The DOUBLE SLIDE system is the perfect solution for supporting very large monitors up to 136 inches or two parallel video monitors up to 90 inches each.

The VESA attachment system is very flexible, allowing for horizontal alignment up to 2.5 meters where two or more monitors can be placed aligned.

The DOUBLE SLIDE solution on the one hand satisfies the needs for stability and safety for large monitors, on the other it offers an ideal design even for sophisticated environments.