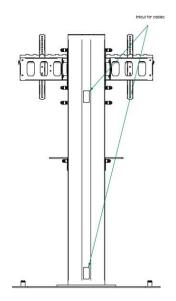

## SLIDE MAXI FLOOR STAND SUPPORT FOR LARGE VIDEO MONITORS UP TO 110 INCHES

**SKU:** 18884

| Typology                   | Ground Mounts  |
|----------------------------|----------------|
| MAX LOAD                   | 100 kg         |
| DIAGONAL OF<br>THE MONITOR | up to 100''    |
| VESA                       | 800×400        |
| Color                      | Black          |
| Treatments                 | Powder coating |
| Usable Height              | 2500mm         |
| Material                   | Iron-Aluminum  |

Categories: Flat Panel Ground Mounts, Flat Panel Mounts

The new SLIDE MAXI STAND system was designed to support extremely large screens and/or monitors up to 100" thanks to the new enhanced stand.

SLIDE MAXI STAND is marked by a millimetric height adjustment system facilitating the application of cameras for videoconferences or digital signage. Its modern and innovative design also includes a cable concealing column system.