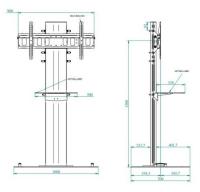

## SLIDE MAXI FLOOR STAND SUPPORT FOR LARGE VIDEO MONITORS UP TO 110 INCHES

**SKU:** 18884

| Typology                   | Ground Mounts  |
|----------------------------|----------------|
| MAX LOAD                   | 100 kg         |
| DIAGONAL OF<br>THE MONITOR | up to 100''    |
| VESA                       | 800×400        |
| Color                      | Black          |
| Treatments                 | Powder coating |
| Usable Height              | 2500mm         |
| Material                   | Iron-Aluminum  |

Categories: Flat Panel Ground Mounts, Flat Panel Mounts

The new SLIDE MAXI STAND system was designed to support extremely large screens and/or monitors up to 100" thanks to the new enhanced stand.

SLIDE MAXI STAND is marked by a millimetric height adjustment system facilitating the application of cameras for videoconferences or digital signage. Its modern and innovative design also includes a cable concealing column system.