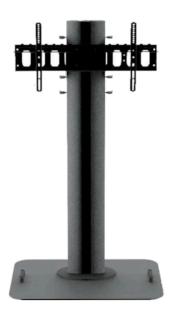

## SLIDE MAXI FLOOR STAND SUPPORT FOR LARGE VIDEO MONITORS UP TO 110 INCHES

**SKU:** 18884

| Typology                   | Ground Mounts  |
|----------------------------|----------------|
| MAX LOAD                   | 100 kg         |
| DIAGONAL OF<br>THE MONITOR | up to 100''    |
| VESA                       | 800×400        |
| Color                      | Black          |
| Treatments                 | Powder coating |
| Usable Height              | 2500mm         |
| Material                   | Iron-Aluminum  |

Categories: Flat Panel Ground Mounts, Flat Panel Mounts

The new SLIDE MAXI STAND system was designed to support extremely large screens and/or monitors up to 100" thanks to the new enhanced stand.

SLIDE MAXI STAND is marked by a millimetric height adjustment system facilitating the application of cameras for videoconferences or digital signage. Its modern and innovative design also includes a cable concealing column system.