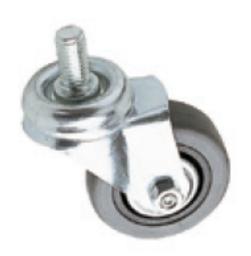

## WHEEL, RUBBER, Ø 50 MM THREAD M10X20

**SKU:** 02018

Net weight 0,15 kg

MAX LOAD 35 kg

Link with 19" RACK

Categories: 19" Rack, Rack Accessories

**QUOTATION REQUEST** 

×