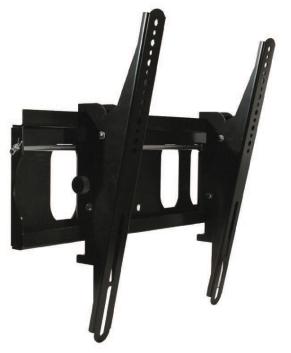

## WALLY-M - INCLINABLE FLAT PANEL WALL BRACKET

**SKU:** 14200

**Net weight** 4,5 Kg

MAX LOAD 35 kg

**Color** Black

**DIAGONAL OF** 

THE MONITOR from 32 to 55"

**INTERAXIS** 

**DISTANCE** From 50mm to 400mm

(HORIZZONTAL)

**INTERAXIS** 

**DISTANCE** From 50mm to 400mm

(VERTICAL)

**Typology** Wall Mounts

Categories: Flat Panel Mounts, Flat Panel Wall Mounts

Wall Bracket for flat screens.

Tilting up/down (+/- 12°).

Transverse pin safety

Max load: 35kg.

Compatability: screens up to VESA interface 400x400 (and all other intermediate continuous measurements) usually in corrispondence to diagonals up to 55".

Distance from the wall is minimal (only 8 cm).