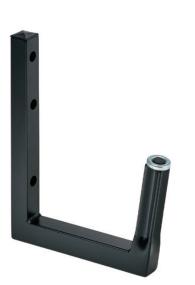

## WALL MOUNTING SPEAKER BRACKET, WITH ADAPTER Ø35 MM, RAL 9005

**SKU:** 01871

| Net weight            | 0,70 kg  |
|-----------------------|----------|
| MAX LOAD              | 40 kg    |
| Link with             | ø 36 mm  |
| Dim. M.<br>attachment | ø 35 mm  |
| Dim. F.<br>attachment | ø 36 mm  |
| Material              | Fe       |
| Treatments            | RAL 9005 |
|                       |          |

Categories: Speaker Mounts, Speaker Supports

Wall mounting bracket with H=110 mm, ø 35 mm male attachment, with a 10° angle to hold speaker. Minimum distance

between male attachment and wall mounting part is 195 mm. 3 ø 8 mm holes to fix bracket.