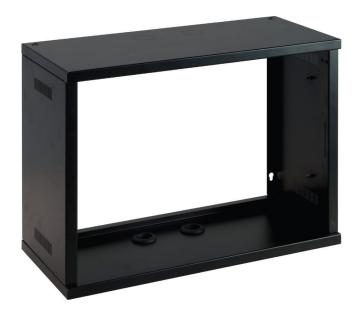

### WALL MOUNTING RACK SERIES, BLACK, 6U

**SKU:** 03252

**Usable Height** 6U

**Link with** 19" Accessories

Thickness 1,2 mm – 2 mm

**Material** Fe

**Treatments** RAL 9005

**Net weight** 4,10 kg

#### Usable height: 6U

19" racks made of steel plate. Available in two heights: 6U and 8U. On the rear of each unit there are two holes for wall-mounting. Possibility to open the two holes situated on the cover as well as on the base, allowing for easy cable passage.