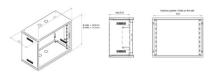

**EXTERNAL** 

**HEIGHT** 

**DIMENSION** 

(WITHOUT

WHEELS OR

FEET)

Internal Depth 215 mm

**EXTERNAL** 

**DEPTH** 

260 mm

357 mm

Categories: 19" Rack, WALL RACK

#### Usable height: 6U

19" racks made of steel plate. Available in two heights: 6U and 8U. On the rear of each unit there are two holes for wall-mounting. Possibility to open the two holes situated on the cover as well as on the base, allowing for easy cable passage.