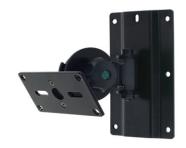

## WALL MOUNT SPEAKER BRACKET, ADJUSTABLE AND RO TABLE, RAL 9005

**SKU:** 04702

**Net weight** 0,90 kg

MAX LOAD 20 kg

Mount Rotates 120°

Tilt angle 45°

**Thickness** 1,5/2/2,5 mm

**Material** Fe

**Treatments** RAL 9005

Categories: Speaker Mounts, Speaker Supports

Adjustable tiltable wall mounting bracket in vertical and in horizontal plane with a progressive inclination of 4" through a nylon wheel joint. Thanks to the 123x68mm rotational steel plate. distance 48-84mm, it's possible to attach a loudspeaker to this bracket lwith a horizontal and vertical fixing system. 200x105mm. wall plate with 6 Ø 8mm holes for bracket attachment.