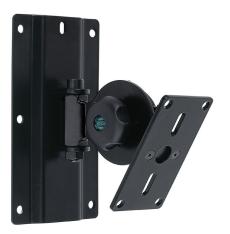

## WALL MOUNT SPEAKER BRACKET, ADJUSTABLE AND RO TABLE, RAL 9005

**SKU:** 04702

**Net weight** 0,90 kg

MAX LOAD 20 kg

Mount Rotates 120°

Tilt angle 45°

**Thickness** 1,5/2/2,5 mm

**Material** Fe

**Treatments** RAL 9005

Categories: Speaker Mounts, Speaker Supports

Adjustable tiltable wall mounting bracket in vertical and in horizontal plane with a progressive inclination of 4" through a nylon wheel joint. Thanks to the 123x68mm rotational steel plate. distance 48-84mm, it's possible to attach a loudspeaker to this bracket lwith a horizontal and vertical fixing system. 200x105mm. wall plate with 6 Ø 8mm holes for bracket attachment.