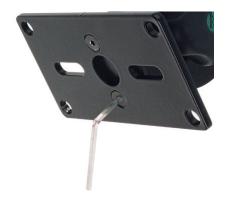

## WALL MOUNT SPEAKER BRACKET, ADJUSTABLE AND RO TABLE, RAL 9005

**SKU:** 04702

**Net weight** 0,90 kg

MAX LOAD 20 kg

Mount Rotates 120°

Tilt angle 45°

**Thickness** 1,5/2/2,5 mm

**Material** Fe

**Treatments** RAL 9005

Categories: Speaker Mounts, Speaker Supports

Adjustable tiltable wall mounting bracket in vertical and in horizontal plane with a progressive inclination of 4" through a nylon wheel joint. Thanks to the 123x68mm rotational steel plate. distance 48-84mm, it's possible to attach a loudspeaker to this bracket lwith a horizontal and vertical fixing system. 200x105mm. wall plate with 6 Ø 8mm holes for bracket attachment.