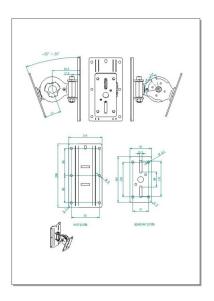

## WALL MOUNT SPEAKER BRACKET, ADJUSTABLE AND RO TABLE, RAL 9005

**SKU:** 04702

**Net weight** 0,90 kg

MAX LOAD 20 kg

Mount Rotates 120°

Tilt angle 45°

**Thickness** 1,5/2/2,5 mm

**Material** Fe

**Treatments** RAL 9005

Categories: Speaker Mounts, Speaker Supports

Adjustable tiltable wall mounting bracket in vertical and in horizontal plane with a progressive inclination of 4" through a nylon wheel joint. Thanks to the 123x68mm rotational steel plate. distance 48-84mm, it's possible to attach a loudspeaker to this bracket lwith a horizontal and vertical fixing system. 200x105mm. wall plate with 6 Ø 8mm holes for bracket attachment.