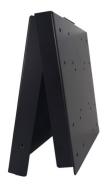

## WALL MOUNT PLATE "QUADRA"

**SKU:** 10063

**Net weight** 2,5 kg

MAX LOAD 40 kg

**VESA** up to 200-200

**Typology** Wall Mounts

Categories: Flat Panel Mounts, Flat Panel Wall Mounts

Wall monitor mount "slim version" designed to interpose between the back of the monitor and the wall where the monitor has been mounted. Professional solution, but at the same time ideal for home applications too.