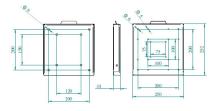

## WALL MOUNT PLATE "QUADRA"

**SKU:** 10063

**Net weight** 2,5 kg

MAX LOAD 40 kg

**VESA** up to 200-200

**Typology** Wall Mounts

Categories: Flat Panel Mounts, Flat Panel Wall Mounts

Wall monitor mount "slim version" designed to interpose between the back of the monitor and the wall where the monitor has been mounted. Professional solution, but at the same time ideal for home applications too.