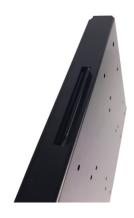

## WALL MOUNT PLATE "QUADRA"

**SKU:** 10063

**Net weight** 2,5 kg

MAX LOAD 40 kg

**VESA** up to 200-200

**Typology** Wall Mounts

Categories: Flat Panel Mounts, Flat Panel Wall Mounts

Wall monitor mount "slim version" designed to interpose between the back of the monitor and the wall where the monitor has been mounted. Professional solution, but at the same time ideal for home applications too.