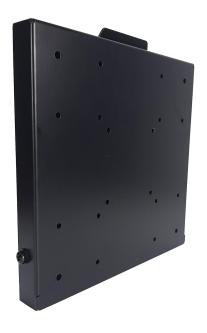

## WALL MOUNT PLATE "QUADRA"

**SKU:** 10063

**Net weight** 2,5 kg

MAX LOAD 40 kg

**VESA** up to 200-200

**Typology** Wall Mounts

Categories: Flat Panel Mounts, Flat Panel Wall Mounts

Wall monitor mount "slim version" designed to interpose between the back of the monitor and the wall where the monitor has been mounted. Professional solution, but at the same time ideal for home applications too.