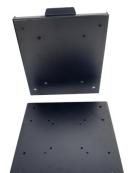

## WALL MOUNT PLATE "QUADRA"

**SKU:** 10063

**Net weight** 2,5 kg

MAX LOAD 40 kg

**VESA** up to 200-200

**Typology** Wall Mounts

Categories: Flat Panel Mounts, Flat Panel Wall Mounts

Wall monitor mount "slim version" designed to interpose between the back of the monitor and the wall where the monitor has been mounted. Professional solution, but at the same time ideal for home applications too.