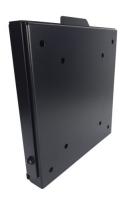

## WALL MOUNT PLATE "QUADRA"

**SKU:** 10063

**Net weight** 2,5 kg

MAX LOAD 40 kg

**VESA** up to 200-200

**Typology** Wall Mounts

Categories: Flat Panel Mounts, Flat Panel Wall Mounts

Wall monitor mount "slim version" designed to interpose between the back of the monitor and the wall where the monitor has been mounted. Professional solution, but at the same time ideal for home applications too.