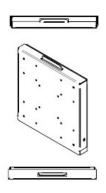

## WALL MOUNT PLATE "QUADRA"

**SKU:** 10063

**Net weight** 2,5 kg

MAX LOAD 40 kg

**VESA** up to 200-200

**Typology** Wall Mounts

Categories: Flat Panel Mounts, Flat Panel Wall Mounts

Wall monitor mount "slim version" designed to interpose between the back of the monitor and the wall where the monitor has been mounted. Professional solution, but at the same time ideal for home applications too.