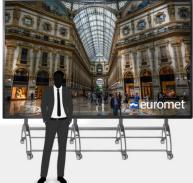

### VOLTA 4 ARCHES, WHEELED STAND OR STAND FOR LED-WALLS OR VIDEO MONITORS UP TO 220 INCHES

**SKU:** 19032

| Material                   | Iron-Aluminum                                           |
|----------------------------|---------------------------------------------------------|
| Treatments                 | Powder coating                                          |
| Color                      | Black, customized, Grey                                 |
| DIAGONAL OF<br>THE MONITOR | up to 220''                                             |
| Height                     | Variable                                                |
| VESA                       | Sì per video monitor / Aggancio<br>speciale per ledwall |

### VOLTA 4 arches is the new stand/cart for LED-walls and monitors up to 220".

Its vaulted arch structure confers a specific line to the whole structure, making it stable, beautiful and modular. VOLTA is extremely easy to move, thanks to its high gravity centre. Its design highlights and emphasises videwall and LED-wall quality, making it original and unique in its shape.

Volta is a modular support system: by just adding one additional arch unit, it can adapt to large videowalls for a perfect fit and support. It furthermore enables perfect warm air circulation thanks to modular panels protecting and covering cables in the back of the structure. All components are designed with utmost care, starting from the connectors up to hide-away screws, thus ensuring perfect linearity and quick assembling. Its modular structure stands for easy transport and mounting. Thanks to the box containing all of its components, VOLTA can be easily installed directly on site. VOLTA can be customised both in terms of coulours – thanks to the wide colour range – and in terms of accessories, such as a rack to store necessary elements for LED-walls and videowalls (keyboards, mouse and other objects). VOLTA is both available with a fixed frame and with trolley and wheels to ensure easy movements.