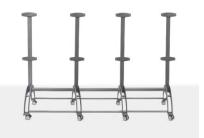

### VOLTA 4 arches is the new stand/cart for LED-walls and monitors up to 220".

Its vaulted arch structure confers a specific line to the whole structure, making it stable, beautiful and modular. VOLTA is extremely easy to move, thanks to its high gravity centre. Its design highlights and emphasises videwall and LED-wall quality, making it original and unique in its shape.

Volta is a modular support system: by just adding one additional arch unit, it can adapt to large videowalls for a perfect fit and support. It furthermore enables perfect warm air circulation thanks to modular panels protecting and covering cables in the back of the structure. All components are designed with utmost care, starting from the connectors up to hide-away screws, thus ensuring perfect linearity and quick assembling. Its modular structure stands for easy transport and mounting. Thanks to the box containing all of its components, VOLTA can be easily installed directly on site. VOLTA can be customised both in terms of coulours – thanks to the wide colour range – and in terms of accessories, such as a rack to store necessary elements for LED-walls and videowalls (keyboards, mouse and other objects). VOLTA is both available with a fixed frame and with trolley and wheels to ensure easy movements.