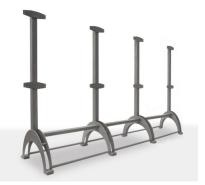

### VOLTA 4 ARCHES, WHEELED STAND OR STAND FOR LED-WALLS OR VIDEO MONITORS UP TO 220 INCHES

**SKU:** 19032

| Material                   | Iron-Aluminum                                           |
|----------------------------|---------------------------------------------------------|
| Treatments                 | Powder coating                                          |
| Color                      | Black, customized, Grey                                 |
| DIAGONAL OF<br>THE MONITOR | up to 220''                                             |
| Height                     | Variable                                                |
| VESA                       | Sì per video monitor / Aggancio<br>speciale per ledwall |

Volta is a modular support system: by just adding one additional arch unit, it can adapt to large videowalls for a perfect fit and support. It furthermore enables perfect warm air circulation thanks to modular panels protecting and covering cables in the back of the structure. All components are designed with utmost care, starting from the connectors up to hide-away screws, thus ensuring perfect linearity and quick assembling. Its modular structure stands for easy transport and mounting. Thanks to the box containing all of its components, VOLTA can be easily installed directly on site. VOLTA can be customised both in terms of coulours – thanks to the wide colour range – and in terms of accessories, such as a rack to store necessary elements for LED-walls and videowalls (keyboards, mouse and other objects). VOLTA is both available with a fixed frame and with trolley and wheels to ensure easy movements.