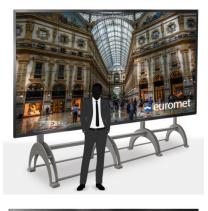

### VOLTA 4 ARCHES, WHEELED STAND OR STAND FOR LED-WALLS OR VIDEO MONITORS UP TO 220 INCHES

**SKU:** 19032

| Material                   | Iron-Aluminum                                           |
|----------------------------|---------------------------------------------------------|
| Treatments                 | Powder coating                                          |
| Color                      | Black, customized, Grey                                 |
| DIAGONAL OF<br>THE MONITOR | up to 220''                                             |
| Height                     | Variable                                                |
| VESA                       | Sì per video monitor / Aggancio<br>speciale per ledwall |

### VOLTA 4 arches is the new stand/cart for LED-walls and monitors up to 220".

Its vaulted arch structure confers a specific line to the whole structure, making it stable, beautiful and modular. VOLTA is extremely easy to move, thanks to its high gravity centre. Its design highlights and emphasises videwall and LED-wall quality, making it original and unique in its shape.

Volta is a modular support system: by just adding one additional arch unit, it can adapt to large videowalls for a perfect fit and support. It furthermore enables perfect warm air circulation thanks to modular panels protecting and covering cables in the back of the structure. All components are designed with utmost care, starting from the connectors up to hide-away screws, thus ensuring perfect linearity and quick assembling. Its modular structure stands for easy transport and mounting. Thanks to the box containing all of its components, VOLTA can be easily installed directly on site. VOLTA can be customised both in terms of coulours – thanks to the wide colour range – and in terms of accessories, such as a rack to store necessary elements for LED-walls and videowalls (keyboards, mouse and other objects). VOLTA is both available with a fixed frame and with trolley and wheels to ensure easy movements.