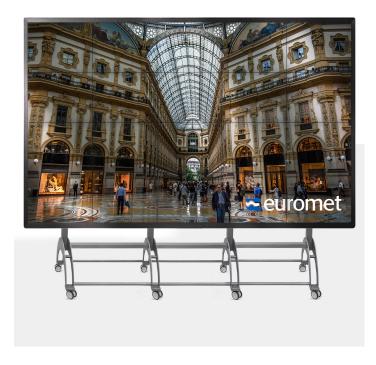

### VOLTA 4 ARCHES, WHEELED STAND OR STAND FOR LED-WALLS OR VIDEO MONITORS UP TO 220 INCHES

**SKU:** 19032

| Material                   | Iron-Aluminum                                           |
|----------------------------|---------------------------------------------------------|
| Treatments                 | Powder coating                                          |
| Color                      | Black, customized, Grey                                 |
| DIAGONAL OF<br>THE MONITOR | up to 220''                                             |
| Height                     | Variable                                                |
| VESA                       | Sì per video monitor / Aggancio<br>speciale per ledwall |

### VOLTA 4 arches is the new stand/cart for LED-walls and monitors up to 220".

Its vaulted arch structure confers a specific line to the whole structure, making it stable, beautiful and modular. VOLTA is extremely easy to move, thanks to its high gravity centre. Its design highlights and emphasises videwall and LED-wall quality, making it original and unique in its shape.

Volta is a modular support system: by just adding one additional arch unit, it can adapt to large videowalls for a perfect fit and support. It furthermore enables perfect warm air circulation thanks to modular panels protecting and covering cables in the back of the structure. All components are designed with utmost care, starting from the connectors up to hide-away screws, thus ensuring perfect linearity and quick assembling. Its modular structure stands for easy transport and mounting. Thanks to the box containing all of its components, VOLTA can be easily installed directly on site. VOLTA can be customised both in terms of coulours – thanks to the wide colour range – and in terms of accessories, such as a rack to store necessary elements for LED-walls and videowalls (keyboards, mouse and other objects). VOLTA is both available with a fixed frame and with trolley and wheels to ensure easy movements.