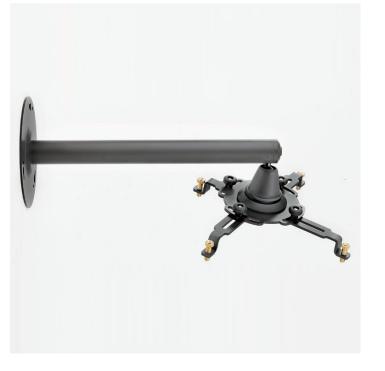

## Colour: Anthracite

Tiltable wall mount bracket, which pivots on the central part (h 40mm) of the assembly swivel. It can be fixed by its spanner which is supplied with the bracket. The support is fixed to the ceiling by a Ø160mm plate with 3 8mm holes, and 3 buttonholes which guarantee a quick inspection for maintenance. To apply the videoprojector to the support, one must use 4 arms of different dimensions (78/138/168mm). Use the feet to position the arms at the same height, and thus fix to the support. M4 and M5 screws and instruction manual included.