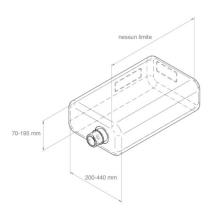

L: 435 mm H: 195 mm

**Material** Fe

**Treatments** RAL 9005

Categories: <u>UFO Video Projector Ceiling Mount</u>, <u>Video Projector Mounts</u>

Adjustable ceiling mount bracket for videoprojector, made of steel plate, RAL9005 finish. Arm rotates and tilts and is adjustable in width to allow fixing of equipment with Hmin:70 – Hmax: 195mm and Lmin: 252mm – Lmax: 435mm. Ceiling mounting plate (120x105x2,5mm with 4 ø8,5mm holes).