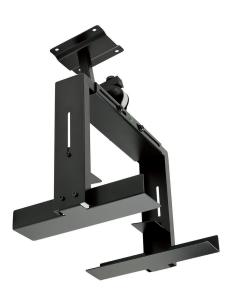

## **UFO - VIDEOPROJECTOR CEILING MOUNT, RAL 9005**

**SKU:** 02092

**Net weight** 3 kg

MAX LOAD 15 kg

Tilt angle +/- 10°

**Thickness** 1,5 / 2 mm

**Max Monitor** 

Size

L: 435 mm H: 195 mm

**Material** Fe

**Treatments** RAL 9005

Categories: <u>UFO Video Projector Ceiling Mount</u>, <u>Video Projector Mounts</u>

Adjustable ceiling mount bracket for videoprojector, made of steel plate, RAL9005 finish. Arm rotates and tilts and is adjustable in width to allow fixing of equipment with Hmin:70 – Hmax: 195mm and Lmin: 252mm – Lmax: 435mm. Ceiling mounting plate (120x105x2,5mm with 4 ø8,5mm holes).