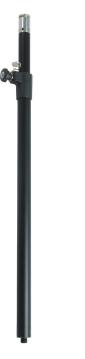

## **VIBELOCK - TUBE WITH VIBELOCK, M20, BLACK**

**SKU:** 13991

| Net weight                  |                 |
|-----------------------------|-----------------|
| Min/Max height              | 905 – 1605 mm   |
| Closed Length               | 905 mm          |
| MAX LOAD                    | 30 kg           |
| Top tube end                | Ø35 (anti-vibe) |
| Bottom tube end Male M20    |                 |
| Thickness                   | 1,5 mm          |
| Material                    | black aluminum  |
| Anti-Vibration<br>Component | Yes             |

**Categories:** <u>Speaker Tripods</u>, <u>Vibelock</u>

To guarantee the correct performance of Vibelock, a standard tapered end top hat is recommended.

**QUOTATION REQUEST** 

×

**REQUEST A QUOTATION** 

Name \*