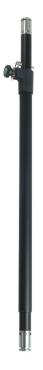

## **VIBELOCK - TUBE WITH DOUBLE VIBELOCK, BLACK**

**SKU:** 13970

Net weight 1,2 kg

Min/Max height 905 - 1605 mm

Closed Length 905 mm

MAX LOAD 30 kg

**Top tube end** Ø35 (anti-vibe)

**Bottom tube** 

end

Ø35 (anti-vibe)

Thickness 1,5 mm

Material black aluminum

Anti-Vibration

Component

Yes (double)

Categories: Speaker Tripods, Vibelock

To guarantee the correct performance of Vibelock, a standard tapered end top hat is recommended.