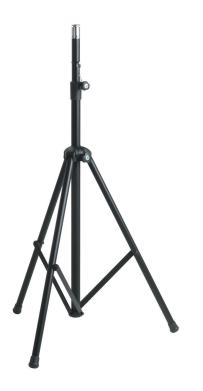

## **VIBELOCK - TTRIPOD MOUNT, BLACK H 2250MM**

**SKU:** 13971

Net weight 3,5 kg

**Min/Max height** 1305 – 2250 mm

Closed Length 1255 mm

**Footprint** 

diameter

1000 mm

40 kg

MAX LOAD

**Top tube end** Ø35

Bottom tube end nd

Thickness

1,5 / 2 mm

Material

black aluminum

**Anti-Vibration** 

Component

Yes

Categories: Speaker Tripods, Vibelock

To guarantee the correct performance of Vibelock, a standard tapered end top hat is recommended.