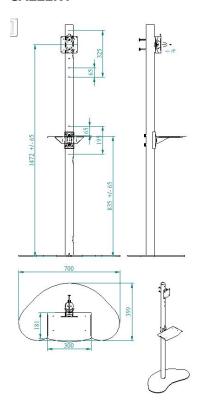

## **VESA COMPATIBLE 32" FLAT PANEL SUPPORT FLOOR STAND**

**SKU:** 14969

| Net weight | 15 kg |
|------------|-------|
| MAX LOAD   | 15 kg |

**Material** Steel

**Treatments** black powder coated

**DIAGONAL OF THE MONITOR**up to 32"

**VESA** up to 100-100

**Color** Black

**Height** 1400mm; 1465mm; 1530mm

Categories: Flat Panel Mounts, Flat Panel Ground Mounts

Elegant floor stand with steel base. Freely adjustable height along with internal cable passage. Mechanical compatiblity up to VESA 100x100 (both landscape as well as portrait). It features the possibility to incline the monitor to  $\pm$ -5°. Structure in steel, powder coated.