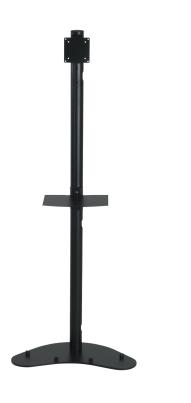

## **VESA COMPATIBLE 32" FLAT PANEL SUPPORT FLOOR STAND**

**SKU:** 14969

| Net weight | 15 kg |
|------------|-------|
| MAX LOAD   | 15 kg |

**Material** Steel

**Treatments** black powder coated

**DIAGONAL OF THE MONITOR**up to 32"

**VESA** up to 100-100

**Color** Black

**Height** 1400mm; 1465mm; 1530mm

Categories: Flat Panel Mounts, Flat Panel Ground Mounts

Elegant floor stand with steel base. Freely adjustable height along with internal cable passage. Mechanical compatiblity up to VESA 100x100 (both landscape as well as portrait). It features the possibility to incline the monitor to  $\pm$ -5°. Structure in steel, powder coated.