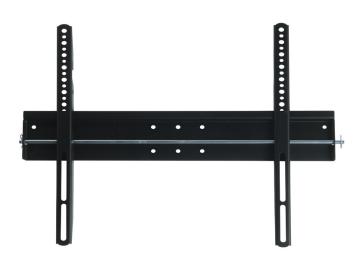

## **ULTRA-SLIM - WALL FLAT PANEL MOUNT**

**SKU:** 14720

MAX LOAD 50 kg

Net weight 2,2 kg

**VESA** up to 600-400

Categories: Flat Panel Mounts, Flat Panel Wall Mounts

Ultra-slim wall flat monitor mount for flat screen . It's occupied space from the wall is no more than 25 mm. This support can hold up to 50 kg and is VESA compatible up to 600-400.