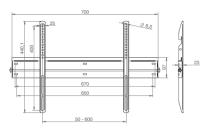

## **ULTRA-SLIM - WALL FLAT PANEL MOUNT**

**SKU:** 14720

MAX LOAD 50 kg

Net weight 2,2 kg

**VESA** up to 600-400

Categories: Flat Panel Mounts, Flat Panel Wall Mounts

Ultra-slim wall flat monitor mount for flat screen . It's occupied space from the wall is no more than 25 mm. This support can hold up to 50 kg and is VESA compatible up to 600-400.