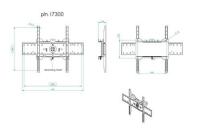

## **TURN WALL**

**SKU:** 17300

**Net weight** 6 kg

**Yaw** 90° (O/V)

DIAGONAL OF up-to-110"

THE MONITOR up to 110

**VESA** up to 600-400

**Color** Pearl white

Categories: Flat Panel Mounts, Flat Panel Wall Mounts, Turn

Thanks to the new patented system, it has a constant and regular 90° screen rotation, with horizontal and vertical positioning of the interactive monitor without a fixing mechanism.

Its robust structure is designed to guarantee the total reliability of load and stability in compliance with the regulations in force.

It's ideal for any type of Touch Screen, to create, develop ideas, monitor and share projects.