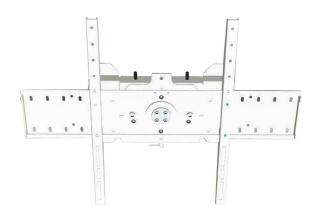

## **TURN WALL**

**SKU:** 17300

**Net weight** 6 kg

**Yaw** 90° (O/V)

DIAGONAL OF up-to-110"

THE MONITOR up to 110

**VESA** up to 600-400

**Color** Pearl white

Categories: Flat Panel Mounts, Flat Panel Wall Mounts, Turn

Thanks to the new patented system, it has a constant and regular 90° screen rotation, with horizontal and vertical positioning of the interactive monitor without a fixing mechanism.

Its robust structure is designed to guarantee the total reliability of load and stability in compliance with the regulations in force.

It's ideal for any type of Touch Screen, to create, develop ideas, monitor and share projects.