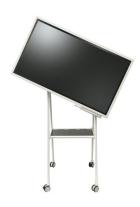

**VESA** up to 600-400

**Color** Pearl white

Categories: Flat Panel Mounts, Turn

Thanks to the new patented system, it has a constant and regular 90° screen rotation, with horizontal and vertical positioning of the interactive monitor without a fixing mechanism.

Below the monitor a shelf is included as a support solution for keyboards, laptops, interactive pens.

Its robust structure is designed to guarantee the total reliability of load and stability in compliance with the regulations in force especially on the anti-tipping.

This stand has been equipped with wheels and made with dimensions specially designed to allow easy transport inside any environment.

It's ideal for any type of Touch Screen, to create, develop ideas, monitor and share projects. Designed for offices, architects, designers and creatives, digital and marketing agencies, conference rooms, classrooms, television studios.