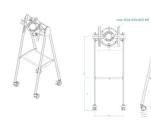

## TURN - THE NEW REVOLVING STAND/CART FOR TOUCH SCREEN, WHITE

**SKU:** 17000

Net weight 38 kg

**Yaw** 360° 90° (O/V)

MAX LOAD 50 kg

**DIAGONAL OF** 

THE MONITOR

up to 55"

**VESA** up to 600-400

**Color** Pearl white

Categories: Flat Panel Mounts, Turn

Thanks to the new patented system, it has a constant and regular 90° screen rotation, with horizontal and vertical positioning of the interactive monitor without a fixing mechanism.

Below the monitor a shelf is included as a support solution for keyboards, laptops, interactive pens.

Its robust structure is designed to guarantee the total reliability of load and stability in compliance with the regulations in force especially on the anti-tipping.

This stand has been equipped with wheels and made with dimensions specially designed to allow easy transport inside any environment.

It's ideal for any type of Touch Screen, to create, develop ideas, monitor and share projects. Designed for offices, architects, designers and creatives, digital and marketing agencies, conference rooms, classrooms, television studios.