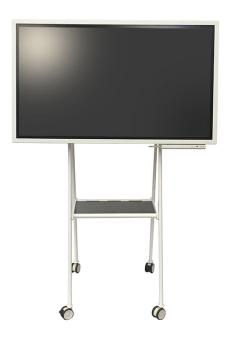

## TURN - THE NEW REVOLVING STAND/CART FOR TOUCH SCREEN, WHITE

**SKU:** 17000

Net weight 38 kg

**Yaw** 360° 90° (O/V)

MAX LOAD 50 kg

**DIAGONAL OF** 

THE MONITOR

up to 55"

**VESA** up to 600-400

**Color** Pearl white

Categories: Flat Panel Mounts, Turn

Thanks to the new patented system, it has a constant and regular 90° screen rotation, with horizontal and vertical positioning of the interactive monitor without a fixing mechanism.

Below the monitor a shelf is included as a support solution for keyboards, laptops, interactive pens.

Its robust structure is designed to guarantee the total reliability of load and stability in compliance with the regulations in force especially on the anti-tipping.

This stand has been equipped with wheels and made with dimensions specially designed to allow easy transport inside any environment.

It's ideal for any type of Touch Screen, to create, develop ideas, monitor and share projects. Designed for offices, architects, designers and creatives, digital and marketing agencies, conference rooms, classrooms, television studios.