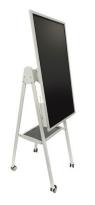

**VESA** up to 600-400

**Color** Pearl white

Categories: Flat Panel Mounts, Turn

Thanks to the new patented system, it has a constant and regular 90° screen rotation, with horizontal and vertical positioning of the interactive monitor without a fixing mechanism.

Below the monitor a shelf is included as a support solution for keyboards, laptops, interactive pens.

Its robust structure is designed to guarantee the total reliability of load and stability in compliance with the regulations in force especially on the anti-tipping.

This stand has been equipped with wheels and made with dimensions specially designed to allow easy transport inside any environment.

It's ideal for any type of Touch Screen, to create, develop ideas, monitor and share projects. Designed for offices, architects, designers and creatives, digital and marketing agencies, conference rooms, classrooms, television studios.