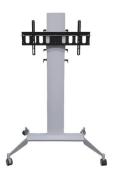

# CART WITH MONITOR HEIGHT MANUALLY ADJUSTABLE BY MILLIMETER FOR 90° ROTATION OF THE SCREEN UP TO 85 INCHES IN SIZE AND 100 KG

The new TURN SLIDE supporting system is now equipped with an innovative TURN bracket, enabling smooth, stable and compact screen rotation up to 90°.

This item makes EUROMET's accessories range even more complete in terms of digital signage solutions, thus offering the opportunity to mount touch screen monitors both in portrait and landscape positions, in order to streamline any internet, conference call and design interface with full millimetric height regulation.