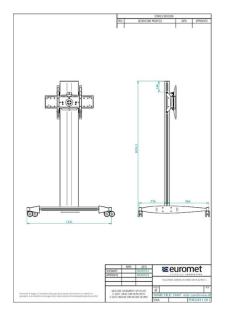

#### **TURN SLIDE CART WHITE**

**SKU:** 18887

| MAX LOAD                   | 100 kg                            |
|----------------------------|-----------------------------------|
| DIAGONAL OF<br>THE MONITOR | up to 85"                         |
| VESA                       | 600×400                           |
| Material                   | Aluminum with iron reinforcements |
| Treatments                 | Powder coating                    |
| Color                      | Black/White                       |
| Height                     | 2500 mm                           |

# CART WITH MONITOR HEIGHT MANUALLY ADJUSTABLE BY MILLIMETER FOR 90° ROTATION OF THE SCREEN UP TO 85 INCHES IN SIZE AND 100 KG

The new TURN SLIDE supporting system is now equipped with an innovative TURN bracket, enabling smooth, stable and compact screen rotation up to 90°.