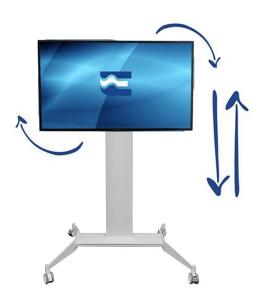

# CART WITH MONITOR HEIGHT MANUALLY ADJUSTABLE BY MILLIMETER FOR 90° ROTATION OF THE SCREEN UP TO 85 INCHES IN SIZE AND 100 KG

The new TURN SLIDE supporting system is now equipped with an innovative TURN bracket, enabling smooth, stable and compact screen rotation up to 90°.

The user can therefore adjust the screen height and rotation at any time to reach the portrait position with full-screen mode, thus facilitating user experience, also in case of mobile devices for disabled, such as wheelchairs.