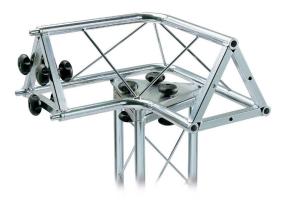

## TRUSS, 3 WAYS "L"-STYLE, STEEL, GALVANIZED

**SKU:** 01194

**Net weight** 5,00 kg

Closed Length 450 mm

**Link with** Ø15,3 mm (F) – Ø15 mm (M)

Dim. M.

attachment

ø 15 mm

Dim. F.

attachment

ø 15,3 mm

Thickness

1,5 mm

Material

Fe ø25 mm

**Treatments** 

Galvanization

Categories: <u>Trusses</u>

Triangular truss, 3 ways "L"-style, galvanized, 425x425mm with 225mm sides, made of steel tube Ø 25mm, reinforced with welded wire Ø 6mm and third channel to fix column. This module shows on one side three male attachments Ø 15mm and on the other side three female attachments Ø 15,3mm. Link with other modules by coupling of attachments and fixing with three supplied couples of knobs M8x60mm.