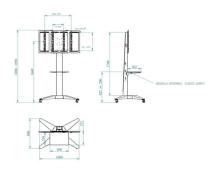

### **TOTEM XL - FLAT PANEL TV CART - BLACK**

**SKU: 12160** 

**Typology** Ground Mounts

**Dimension** 820x1080x1900 mm

MAX LOAD 70 kg

Ship weight box

1

55,5 kg

- Mounting frame designed for standard VESA fixtures and other models, with horizontal centre-to-centre distance of
  - up to 74-406 mm and 594-1000, vertical distance of up to 82-475 mm
- Height adjustable or 1450 or 1640 mm, measured from floor to the media line of the monitor