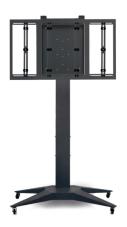

- Mounting frame designed for standard VESA fixtures and other models, with horizontal centre-to-centre distance of
  - up to 74-406 mm and 594-1000, vertical distance of up to 82-475 mm
- Height adjustable or 1450 or 1640 mm, measured from floor to the media line of the monitor