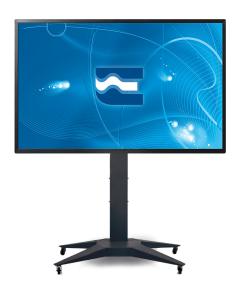

### **TOTEM XL - FLAT PANEL TV CART - BLACK**

**SKU: 12160** 

**Typology** Ground Mounts

**Dimension** 820x1080x1900 mm

MAX LOAD 70 kg

Ship weight box

1

55,5 kg

**DIAGONAL OF** 

THE MONITOR

from 55" to 75"

VESA

other

Color

Black

Categories: Flat Panel Ground Mounts, Flat Panel Mounts

- Mounting frame designed for standard VESA fixtures and other models, with horizontal centre-to-centre distance of
  - up to 74-406 mm and 594-1000, vertical distance of up to 82-475 mm
- Height adjustable or 1450 or 1640 mm, measured from floor to the media line of the monitor