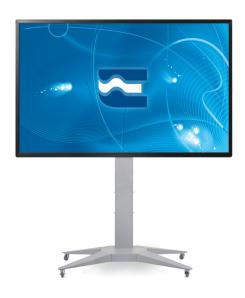

### **TOTEM XL - FLAT PANEL TV CART - GREY**

**SKU:** 08851

**Typology Ground Mounts** 

**Dimension** 820x1080x1900 mm

**MAX LOAD** 70 kg

Ship weight box 55,5 kg

1

**DIAGONAL OF** THE MONITOR

**VESA** other

Color Grey

Categories: Flat Panel Ground Mounts, Flat Panel Mounts

- Mounting frame designed for standard VESA fixtures and other models, with horizontal centre-to-centre distance
- up to 74-406 mm and 594-1000, vertical distance of up to 82-475 mm
- Height adjustable or 1450 or 1640 mm, measured from floor to the media line of the monitor