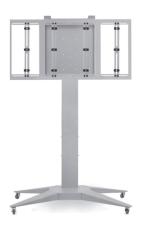

**VESA** other

Color Grey

Categories: Flat Panel Ground Mounts, Flat Panel Mounts

- Mounting frame designed for standard VESA fixtures and other models, with horizontal centre-to-centre distance
- up to 74-406 mm and 594-1000, vertical distance of up to 82-475 mm
- Height adjustable or 1450 or 1640 mm, measured from floor to the media line of the monitor