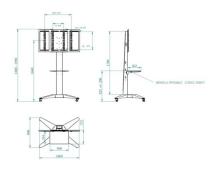

### **TOTEM XL - FLAT PANEL TV CART - GREY**

**SKU:** 08851

**Typology Ground Mounts** 

**Dimension** 820x1080x1900 mm

**MAX LOAD** 70 kg

Ship weight box 55,5 kg

1

**DIAGONAL OF** THE MONITOR

**VESA** other

Color Grey

Categories: Flat Panel Ground Mounts, Flat Panel Mounts

- Mounting frame designed for standard VESA fixtures and other models, with horizontal centre-to-centre distance
- up to 74-406 mm and 594-1000, vertical distance of up to 82-475 mm
- Height adjustable or 1450 or 1640 mm, measured from floor to the media line of the monitor