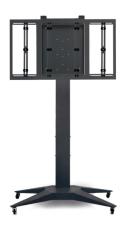

Categories: Flat Panel Ground Mounts, Flat Panel Mounts

- Mounting frame designed for standard VESA fixtures and other models, with horizontal centre-to-centre distance of
  - up to 74-406 mm and 594-1000, vertical distance of up to 82-475 mm
- Height adjustable or 1450 or 1640 mm, measured from floor to the media line of the monitor