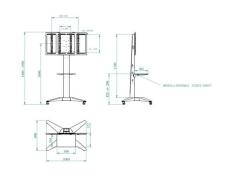

### **TOTEM XL - FLAT PANEL TV CART - BLACK**

**SKU:** 12160

| Typology                   | Ground Mounts     |
|----------------------------|-------------------|
| Dimension                  | 820x1080x1900 mm  |
| MAX LOAD                   | 70 kg             |
| Ship weight box<br>1       | 55,5 kg           |
| DIAGONAL OF<br>THE MONITOR | from 55'' to 75'' |
| VESA                       | other             |
| Color                      | Black             |

Categories: Flat Panel Ground Mounts, Flat Panel Mounts

- Mounting frame designed for standard VESA fixtures and other models, with horizontal centre-to-centre distance of
  - up to 74-406 mm and 594-1000, vertical distance of up to 82-475 mm
- Height adjustable or 1450 or 1640 mm, measured from floor to the media line of the monitor