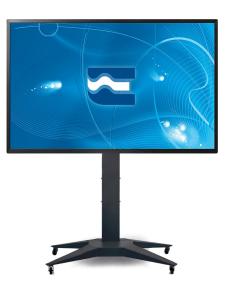

### **TOTEM XL - FLAT PANEL TV CART - BLACK**

**SKU:** 12160

| Typology                   | Ground Mounts     |
|----------------------------|-------------------|
| Dimension                  | 820x1080x1900 mm  |
| MAX LOAD                   | 70 kg             |
| Ship weight box<br>1       | 55,5 kg           |
| DIAGONAL OF<br>THE MONITOR | from 55'' to 75'' |
| VESA                       | other             |
| Color                      | Black             |

Categories: Flat Panel Ground Mounts, Flat Panel Mounts

- Mounting frame designed for standard VESA fixtures and other models, with horizontal centre-to-centre distance of
  - up to 74-406 mm and 594-1000, vertical distance of up to 82-475 mm
- Height adjustable or 1450 or 1640 mm, measured from floor to the media line of the monitor