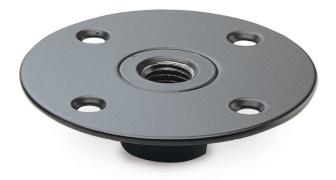

## **TOP HAT, STEEL, M20 THREAD, RAL 9005**

**SKU:** 01107

| Net weight            | 0,39 kg |
|-----------------------|---------|
| Link with             | M20     |
| Dim. M.<br>attachment | M20     |

| Dim. F.    | M20 |
|------------|-----|
| attachment | MZU |

**Thickness** 3 mm – washer

**Material** Fe

**Treatments** RAL 9005

**Categories:** Flanges for speakers

Zinc-plated steel counter plate with ø 41mm central hole, 4 welded M6 nuts and 4 ø 3mm holes.