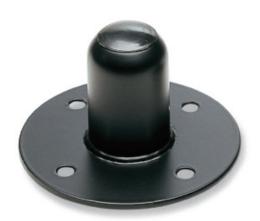

TOP HAT, STEEL, H: 57 MM, RAL 9005

**SKU:** 01933

Link with ø35 mm

Dim. M. ø 35 mm

attachment

Dim. F. attachment

ø 36 mm

Thickness 2 mm tube - 3 mm washer

Material Fe

**RAL 9005 Treatments** 

**Categories:** Flanges for speakers

Top hat composed of steel-plated ø 110mm washer with 4 flared ø 8,5mm holes and welded ø 40/36mm steel tube, Polyethylene plug inserted under pressure guarantees an airtight top hat.