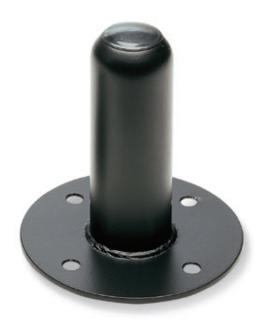

**TOP HAT, STEEL, H: 107 MM, RAL 9005** 

**SKU:** 00833

**Link with** ø35 mm

Dim. M. attachment

ø 35 mm

Dim. F.

ø 36 mm

attachment Thickness

2 mm tube – 3 mm washer

Material

Fe

**Treatments** 

**RAL 9005** 

Categories: Flanges for speakers

Top hat composed of steel-plated ø 110mm washer with 4 flared ø 8,5mm holes and welded ø 40/36mm steel tube, Polyethylene plug inserted under pressure guarantees an airtight top hat.