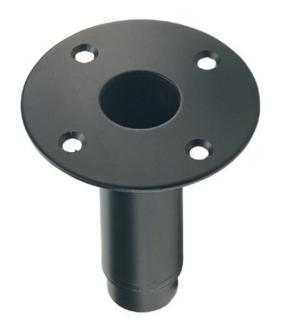

TOP HAT, STEEL, H: 107 MM, M20 THREAD, RAL 9005

**SKU:** 01528

| Net weight 0,55 k | g |
|-------------------|---|
|-------------------|---|

**Link with** ø 35 mm/M20

Dim. M. ø 35 mm/M20 attachment

Dim. F. ø 35 mm/M20 attachment

**Thickness** 2 mm tube – 3 mm washer

**Material** Fe

**Treatments** RAL 9005

Categories: Flanges for speakers

Top hat composed of steel-plate washer  $\emptyset$  110mm with 4 flared holes  $\emptyset$  8,5mm and welded steel tube  $\emptyset$  40/36mm, H=100mm with welded bush M20x20mm.