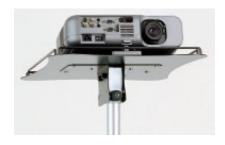

Categories: Educational Video Projector, Video Projector Mounts

With this product code it is possible to order a part of the Euromet Dia/Video floor stand: the tilting shelf. It's compatible with all the stands which terminate with a Ø 35mm diameter tube. Useful dimensions of the shelf are 415x355mm and the thickness is 2mm. In order to prevent the equipment from falling, we've created a small tube structure that provides both elegant design and utility. It is possible to tilt the steel plate byh turning the knob.