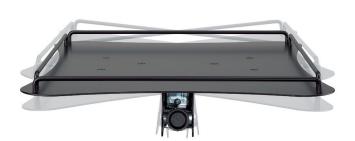

## **TILTING SHELF FOR VIEDOPROJECTORS ON STAND, RAL 9005**

**SKU:** 06481

**Net weight** 3,85 kg

Closed Length 470x410x120 mm

MAX LOAD 10 kg

Tilt angle +/-12°

Material Fe (structure)

**Treatments** RAL 9005

Categories: Educational Video Projector, Video Projector Mounts

With this product code it is possible to order a part of the Euromet Dia/Video floor stand: the tilting shelf. It's compatible with all the stands which terminate with a Ø 35mm diameter tube. Useful dimensions of the shelf are 415x355mm and the thickness is 2mm. In order to prevent the equipment from falling, we've created a small tube structure that provides both elegant design and utility. It is possible to tilt the steel plate byh turning the knob.