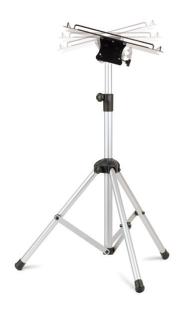

Categories: Educational Video Projector, Video Projector Mounts

With this product code it is possible to order a part of the Euromet Dia/Video floor stand: the tilting shelf. It's compatible with all the stands which terminate with a Ø 35mm diameter tube. Useful dimensions of the shelf are 415x355mm and the thickness is 2mm. In order to prevent the equipment from falling, we've created a small tube structure that provides both elegant design and utility. It is possible to tilt the steel plate byh turning the knob.