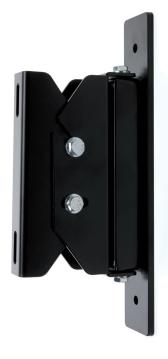

## **TILTABLE SPEAKERS MOUNT**

**SKU:** 06560

Dimension 300x126x50 mm

**MAX LOAD** 40 kg

Tilt angle +/- 10°

Ship weight box 2,5 kg

Categories: Speaker Mounts, Speaker Supports

Adjustable 160° rotation and, inclines up to  $\pm$ - 10°.