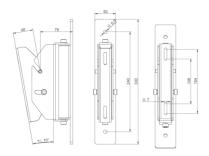

## **TILTABLE SPEAKERS MOUNT**

**SKU:** 06560

Dimension 300x126x50 mm

**MAX LOAD** 40 kg

Tilt angle +/- 10°

Ship weight box 2,5 kg

Categories: Speaker Mounts, Speaker Supports

Adjustable 160° rotation and, inclines up to  $\pm$ - 10°.