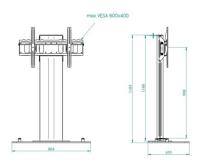

## **TABLE SLIDE**

**SKU:** 18888

**Typology** Ground Mounts

DIAGONAL OF

THE MONITOR up to 75"

**Color** Black

Material Iron-Aluminum

**Treatments** Powder coating

Categories: Flat Panel Ground Mounts, Flat Panel Mounts

TABLE SLIDE is a flexible support system that can be placed on any floor furniture, such as a table, in order to ensure perfect positioning for any screen type – even larger ones – or for touch screens for the most innovative Digital Signage requirements.