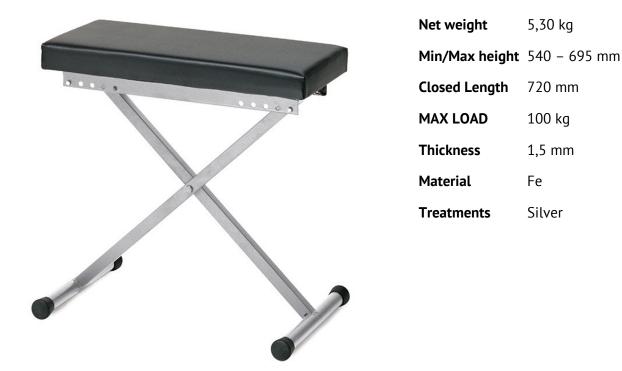

## STOOL ADJUSTABLE, H: 540-695 MM - SILVER

**SKU:** 06643

Categories: Musical Stands

"X" stool with black PVC seat cushion (550x310mm). Full steel tube structure. Adjustable in height with two springloaded

locking pins (H:540-595-635-670-695mm). To facilitate transport, base may be folded. Comes with nonslip PVC feet.

Also available in:

• Black (Cod: 13604)