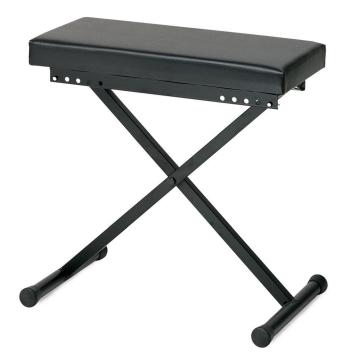

## STOOL ADJUSTABLE, H: 540-695 MM - BLACK

**SKU:** 01043

| Net weight     | 5,30 kg      |
|----------------|--------------|
| Min/Max height | 540 – 695 mm |
| Closed Length  | 720 mm       |
| MAX LOAD       | 100 kg       |
| Thickness      | 1,5 mm       |
| Material       | Fe           |
| Treatments     | Black        |

Categories: Musical Stands

"X" stool with black PVC seat cushion (550x310mm). Full steel tube structure. Adjustable in height with two springloaded

locking pins (H:540-595-635-670-695mm). To facilitate transport, base may be folded. Comes with nonslip PVC feet.