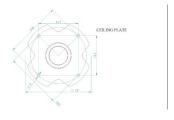

## STANDARD FULL BLACK - PROJECTOR MOUNT UP TO 45KG

**SKU:** 21900

**Typology** Ceiling Mounts

MAX LOAD 45 kg

Max dimension 192x192x180 mm

Tilt angle up to 30°

Swivel 360°

Ship weight box