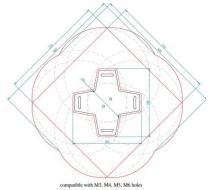

3,2 kg

Fixing screws M6 M3 M4 M5

Categories: Arakno, Video Projector Mounts

Arakno is a universal professional compact and modular support system, designed to safely hold large projectors with stability over time, and is compatible with most projectors manufactured by the best brands.