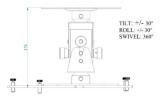

## STANDARD FULL BLACK - PROJECTOR MOUNT UP TO 45KG

**SKU:** 21900

**Typology** Ceiling Mounts

MAX LOAD 45 kg

Max dimension 192x192x180 mm

Tilt angle up to 30°

Swivel 360°

Ship weight box