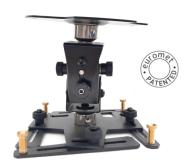

3,2 kg

Fixing screws M6 M3 M4 M5

Categories: Arakno, Video Projector Mounts

Arakno is a universal professional compact and modular support system, designed to safely hold large projectors with stability over time, and is compatible with most projectors manufactured by the best brands.

It offers the opportunity to perform our patented micro-metric adjustment on 3 axes, thus enabling high-precision image setting for perfect image stability over time.

All of this is possible thanks to the integrated knobs for a quick and easy adjustment without any additional special tool.

Adjusting is also easy for very heavy and large projectors installed with a wide projection angle: it goes with a standard socket-head wrench.

Connecting and removing is easy thanks to the quick-coupling system, making it possible to combine a wide range of accessories, such as extensions and adapters for tilted floor-projecting positions and truss installations.

Full-Black Arakno has an entirely black core structure to blend the system even more with the ceiling, thus meeting any installation and aesthetic requirements.

| OL.                     | IOT      | ATI(                                          | )N R     | RFOL     | JEST     |
|-------------------------|----------|-----------------------------------------------|----------|----------|----------|
| $\overline{\mathbf{v}}$ | <u> </u> | <u>, , , , , , , , , , , , , , , , , , , </u> | <u> </u> | <u> </u> | <u> </u> |