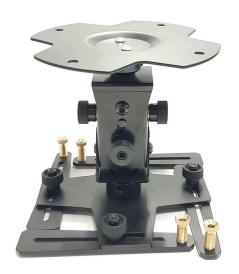

## STANDARD FULL BLACK - PROJECTOR MOUNT UP TO 45KG

**SKU:** 21900

**Typology** Ceiling Mounts

MAX LOAD 45 kg

Max dimension 192x192x180 mm

Tilt angle up to 30°

Swivel 360°

Ship weight box

3,2 kg

Fixing screws M6 M3 M4 M5

Categories: Arakno, Video Projector Mounts

Arakno is a universal professional compact and modular support system, designed to safely hold large projectors with stability over time, and is compatible with most projectors manufactured by the best brands.

It offers the opportunity to perform our patented micro-metric adjustment on 3 axes, thus enabling high-precision image setting for perfect image stability over time.

All of this is possible thanks to the integrated knobs for a quick and easy adjustment without any additional special tool.

Adjusting is also easy for very heavy and large projectors installed with a wide projection angle: it goes with a standard socket-head wrench.

Connecting and removing is easy thanks to the quick-coupling system, making it possible to combine a wide range of accessories, such as extensions and adapters for tilted floor-projecting positions and truss installations.

Full-Black Arakno has an entirely black core structure to blend the system even more with the ceiling, thus meeting any installation and aesthetic requirements.

| OL.                     | IOT      | ATI(                                          | )N R     | RFOL     | JEST     |
|-------------------------|----------|-----------------------------------------------|----------|----------|----------|
| $\overline{\mathbf{v}}$ | <u> </u> | <u>, , , , , , , , , , , , , , , , , , , </u> | <u> </u> | <u> </u> | <u> </u> |