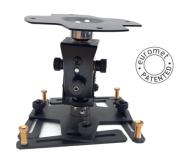

3,2 kg

Fixing screws M6 M3 M4 M5

Categories: Arakno, Video Projector Mounts

Arakno is a universal professional compact and modular support system, designed to safely hold large projectors with stability over time, and is compatible with most projectors manufactured by the best brands.

It offers the opportunity to perform our patented micro-metric adjustment on 3 axes, thus enabling high-precision image setting for perfect image stability over time.

All of this is possible thanks to the integrated knobs for a quick and easy adjustment without any additional special tool.

Adjusting is also easy for very heavy and large projectors installed with a wide projection angle: it goes with a standard socket-head wrench.

Connecting and removing is easy thanks to the quick-coupling system, making it possible to combine a wide range of accessories, such as extensions and adapters for tilted floor-projecting positions and truss installations.

Full-Black Arakno has an entirely black core structure to blend the system even more with the ceiling, thus meeting any installation and aesthetic requirements.

| OL.                     | IOT      | ATI(                                          | )N R     | RFOL     | JEST     |
|-------------------------|----------|-----------------------------------------------|----------|----------|----------|
| $\overline{\mathbf{v}}$ | <u> </u> | <u>, , , , , , , , , , , , , , , , , , , </u> | <u> </u> | <u> </u> | <u> </u> |