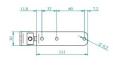

## SPEAKER BRACKET, STEEL PLATE, DISTANCE: 60-92 MM, BLACK

SKU: 02608

Categories: Speaker Supports, Speaker Mounts

Wall mounted speaker support consisting of a plate to be secured to the wall (centre distance of fixing holes 70 mm) and a speaker connection plate (two centre distances: 60 and 92 mm). Same as code 01463 but compatible with speaker connections under the speaker (rather than at the back of the speaker as in code 01463