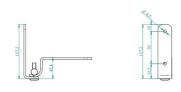

## SPEAKER BRACKET, STEEL PLATE, DISTANCE: 60-92 MM, BLACK

SKU: 02608

Categories: Speaker Supports, Speaker Mounts

Wall mounted speaker support consisting of a plate to be secured to the wall (centre distance of fixing holes 70 mm) and a speaker connection plate (two centre distances: 60 and 92 mm). Same as code 01463 but compatible with speaker connections under the speaker (rather than at the back of the speaker as in code 01463