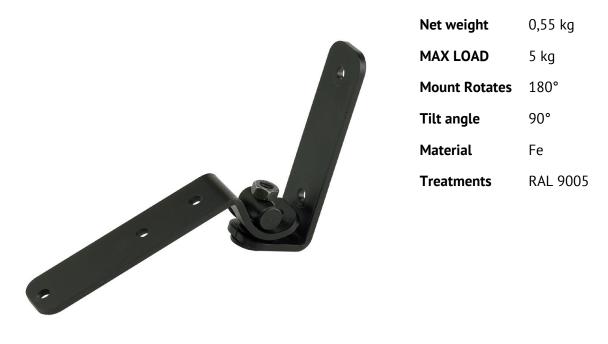

## SPEAKER BRACKET, STEEL PLATE, DISTANCE: 60-92 MM, BLACK

SKU: 02608

Categories: Speaker Supports, Speaker Mounts

Wall mounted speaker support consisting of a plate to be secured to the wall (centre distance of fixing holes 70 mm) and a speaker connection plate (two centre distances: 60 and 92 mm). Same as code 01463 but compatible with speaker connections under the speaker (rather than at the back of the speaker as in code 01463