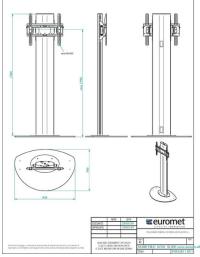

A central column floor stand that also acts as a cable hole, height adjustable via convenient quick connection that slides on the column and can be locked with the practical knob.

VESA universal plate, up to a maximum of 600x400 mm.

## SLIDE STAND - PROFESSIONAL FLOOR STAND SUPPORT FOR LARGE MONITOR TO 75"

**SKU:** 16300

| 52 kg         |
|---------------|
| 50 kg         |
| up to 75"     |
| up to 600-400 |
| Black         |
|               |