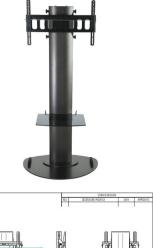

Categories: Flat Panel Ground Mounts, Flat Panel Mounts

Adjustable height, large oval base, maximum permissible load of 50 kilograms, aluminium body, grey one-tone finish. The stand Slide is a brand new floor, its sturdy structure is designed in order to guarantee the total reliability of load and stability in compliance with the regulations in force especially on the anti-tipping.

A central column floor stand that also acts as a cable hole, height adjustable via convenient quick connection that slides on the column and can be locked with the practical knob.

VESA universal plate, up to a maximum of 600x400 mm.