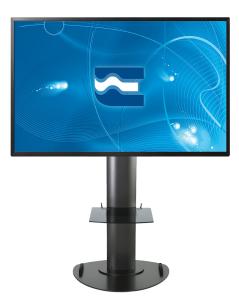

Categories: Flat Panel Ground Mounts, Flat Panel Mounts

Adjustable height, large oval base, maximum permissible load of 50 kilograms, aluminium body, grey one-tone finish. The stand Slide is a brand new floor, its sturdy structure is designed in order to guarantee the total reliability of load and stability in compliance with the regulations in force especially on the anti-tipping.

Modified from the aesthetic point of view and with a more appealing appearance is able to accommodate in total safety – thanks to a wide base– flat screens with a maximum weight of 50 kilograms and maximum dimensions equal to 75 inches.

A central column floor stand that also acts as a cable hole, height adjustable via convenient quick connection that slides on the column and can be locked with the practical knob.

VESA universal plate, up to a maximum of 600x400 mm.

It is compatible with any kind of environment, thanks to the rounded edges and elegant features, and also suitable for hosting touch screen monitors.

SLIDE has a wide range of accessories that enriches its functionality such as: