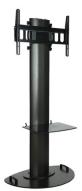

Categories: Flat Panel Ground Mounts, Flat Panel Mounts

Adjustable height, large oval base, maximum permissible load of 50 kilograms, aluminium body, grey one-tone finish. The stand Slide is a brand new floor, its sturdy structure is designed in order to guarantee the total reliability of load and stability in compliance with the regulations in force especially on the anti-tipping.

A central column floor stand that also acts as a cable hole, height adjustable via convenient quick connection that slides on the column and can be locked with the practical knob.

VESA universal plate, up to a maximum of 600x400 mm.