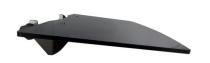

## SLIDE SHELF IN PLEXIGLASS, GREY

**SKU:** 18530

Categories: Flat Panel Ground Mounts, Flat Panel Mounts

Anthracite / black Plexiglass shelf adjustable in millimeter height, to be positioned above, below or behind the monitor.