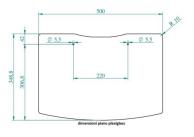

## SLIDE SHELF IN PLEXIGLASS, GREY

**SKU:** 18530

Categories: Flat Panel Ground Mounts, Flat Panel Mounts

Anthracite / black Plexiglass shelf adjustable in millimeter height, to be positioned above, below or behind the monitor.