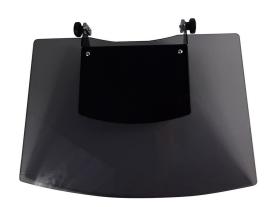

## SLIDE SHELF IN PLEXIGLASS, GREY

**SKU:** 18530

Categories: Flat Panel Ground Mounts, Flat Panel Mounts

Anthracite / black Plexiglass shelf adjustable in millimeter height, to be positioned above, below or behind the monitor.