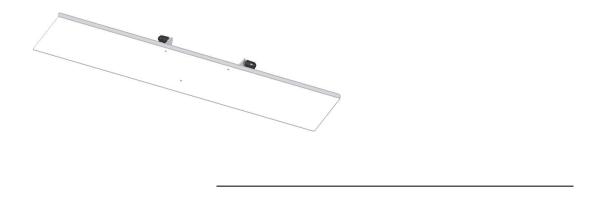

## SLIDE SHELF FOR SOUNDBAR, WHITE

**SKU:** 18562

Categories: Flat Panel Mounts, Flat Panel Ground Mounts

Support for sound bars and universal video conferencing systems, with adjustable hooks, white, to be positioned above or below the monitor, adjustable in various ways.