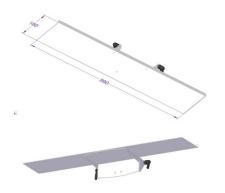

## SLIDE SHELF FOR SOUNDBAR, WHITE

**SKU:** 18562

Categories: Flat Panel Mounts, Flat Panel Ground Mounts

Support for sound bars and universal video conferencing systems, with adjustable hooks, white, to be positioned above or below the monitor, adjustable in various ways.