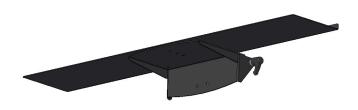

## SLIDE SHELF FOR SOUNDBAR, BLACK

**SKU:** 18531

Categories: Flat Panel Ground Mounts, Flat Panel Mounts

Support for sound bars and universal video conferencing systems, with adjustable hooks, to be positioned above or below the monitor, adjustable in various ways.