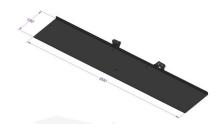

## SLIDE SHELF FOR SOUNDBAR, BLACK

**SKU:** 18531

Categories: Flat Panel Ground Mounts, Flat Panel Mounts

Support for sound bars and universal video conferencing systems, with adjustable hooks, to be positioned above or below the monitor, adjustable in various ways.