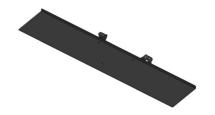

## SLIDE SHELF FOR SOUNDBAR, BLACK

**SKU:** 18531

Categories: Flat Panel Ground Mounts, Flat Panel Mounts

Support for sound bars and universal video conferencing systems, with adjustable hooks, to be positioned above or below the monitor, adjustable in various ways.