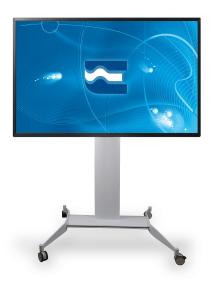

Categories: Flat Panel Ground Mounts, Flat Panel Mounts

The new SLIDE MAXI CART system is designed support large sized screens and/or monitors up to 100" thanks to the new upgraded wheeled stand.

SLIDE MAXI CART is equipped with a millimeter height adjustment system which makes the installation of cameras for video conferencing or digital signage easier. Its modern and innovative design consists of a column with a cable concealer system.