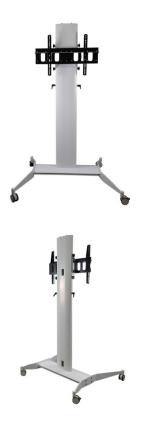

## SLIDE MAXI CART, MONITOR STAND, WHITE

**SKU:** 18885

| Typology                   | Ground Mounts  |
|----------------------------|----------------|
| trolley<br>dimensions      | 115x110x94 mm  |
| column height              | 1900 mm        |
| MAX LOAD                   | 100 kg         |
| DIAGONAL OF<br>THE MONITOR | up to 100''    |
| VESA                       | 800×400        |
| Color                      | White          |
| Treatments                 | Powder coating |
| Usable Height              | 2500mm         |
| Material                   | Iron-Aluminum  |

Categories: Flat Panel Ground Mounts, Flat Panel Mounts

The new SLIDE MAXI CART system is designed support large sized screens and/or monitors up to 100" thanks to the new upgraded wheeled stand.

SLIDE MAXI CART is equipped with a millimeter height adjustment system which makes the installation of cameras for video conferencing or digital signage easier. Its modern and innovative design consists of a column with a cable concealer system.