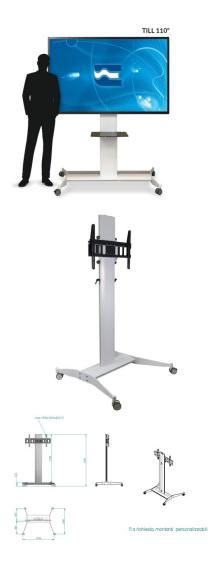

## SLIDE MAXI CART, MONITOR STAND, WHITE

**SKU:** 18885

| Typology                   | Ground Mounts  |
|----------------------------|----------------|
| trolley<br>dimensions      | 115x110x94 mm  |
| column height              | 1900 mm        |
| MAX LOAD                   | 100 kg         |
| DIAGONAL OF<br>THE MONITOR | up to 100''    |
| VESA                       | 800×400        |
| Color                      | White          |
| Treatments                 | Powder coating |
| Usable Height              | 2500mm         |
| Material                   | Iron-Aluminum  |

Categories: Flat Panel Ground Mounts, Flat Panel Mounts

The new SLIDE MAXI CART system is designed support large sized screens and/or monitors up to 100" thanks to the new upgraded wheeled stand.

SLIDE MAXI CART is equipped with a millimeter height adjustment system which makes the installation of cameras for video conferencing or digital signage easier. Its modern and innovative design consists of a column with a cable concealer system.