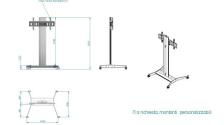

## SLIDE MAXI CART, MONITOR STAND, BLACK

**SKU:** 19179

| Typology                   | Ground Mounts  |
|----------------------------|----------------|
| Cart dimensions            | 115*100*94 mm  |
| Column height              | 1900 mm        |
| MAX LOAD                   | 100 kg         |
| DIAGONAL OF<br>THE MONITOR | up to 100''    |
| VESA                       | 800×400        |
| Color                      | Black          |
| Treatments                 | Powder coating |
| Usable Height              | 2500mm         |
| Material                   | Iron-Aluminum  |

Categories: Flat Panel Ground Mounts, Flat Panel Mounts

The new SLIDE MAXI CART system is designed support large sized screens and/or monitors up to 100" thanks to the new upgraded wheeled stand.

SLIDE MAXI CART is equipped with a millimeter height adjustment system which makes the installation of cameras for video conferencing or digital signage easier. Its modern and innovative design consists of a column with a cable concealer system.