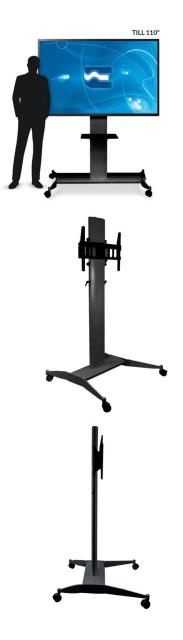

## SLIDE MAXI CART, MONITOR STAND, BLACK

**SKU:** 19179

| Typology                   | Ground Mounts  |
|----------------------------|----------------|
| Cart dimensions            | 115*100*94 mm  |
| Column height              | 1900 mm        |
| MAX LOAD                   | 100 kg         |
| DIAGONAL OF<br>THE MONITOR | up to 100''    |
| VESA                       | 800×400        |
| Color                      | Black          |
| Treatments                 | Powder coating |
| Usable Height              | 2500mm         |
| Material                   | Iron-Aluminum  |

Categories: Flat Panel Ground Mounts, Flat Panel Mounts

The new SLIDE MAXI CART system is designed support large sized screens and/or monitors up to 100" thanks to the new upgraded wheeled stand.

SLIDE MAXI CART is equipped with a millimeter height adjustment system which makes the installation of cameras for video conferencing or digital signage easier. Its modern and innovative design consists of a column with a cable concealer system.