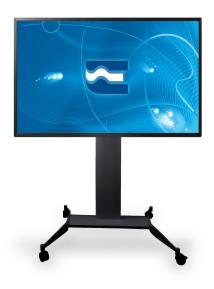

## SLIDE MAXI CART, MONITOR STAND, BLACK

**SKU:** 19179

| Typology                   | Ground Mounts  |
|----------------------------|----------------|
| Cart dimensions            | 115*100*94 mm  |
| Column height              | 1900 mm        |
| MAX LOAD                   | 100 kg         |
| DIAGONAL OF<br>THE MONITOR | up to 100''    |
| VESA                       | 800×400        |
| Color                      | Black          |
| Treatments                 | Powder coating |
| Usable Height              | 2500mm         |
| Material                   | Iron-Aluminum  |

Categories: Flat Panel Ground Mounts, Flat Panel Mounts

The new SLIDE MAXI CART system is designed support large sized screens and/or monitors up to 100" thanks to the new upgraded wheeled stand.

SLIDE MAXI CART is equipped with a millimeter height adjustment system which makes the installation of cameras for video conferencing or digital signage easier. Its modern and innovative design consists of a column with a cable concealer system.