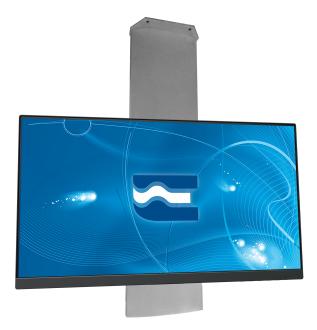

## SLIDE CEILING - CEILING MOUNT FOR ONE OR MORE MONITORS, GREY

**SKU:** 16500

| Tilt angle                 | OPTIONAL +/- 10°   |
|----------------------------|--------------------|
| Min/Max height             | 450 – 1250 mm      |
| MAX LOAD                   | 70 kg              |
| DIAGONAL OF<br>THE MONITOR | fino a 95"         |
| VESA                       | up to 600-400      |
| Material                   | Fe (structure)     |
| Treatments                 | Black, Grey, White |

Categories: Flat Panel Ceiling Mounts, Flat Panel Mounts

The new monitor ceiling mount enables millimetric monitor height adjustment and supports 2 or 3 monitors in a row. Equipped with many different accessories and brackets to fasten mini PCs and other accessories.