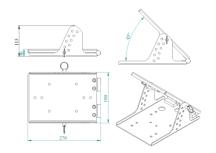

## SHARK, 45° TILTING SYSTEM

**SKU:** 21800

| Material                | Iron                  |
|-------------------------|-----------------------|
| Color                   | Black                 |
| Treatments              | Powder coated         |
| Inclinazione<br>massima | 45°                   |
| Inclinazione<br>minima  | 5°                    |
| Attacco standard SI     |                       |
| Dimension               | 190 x 270 _ 115 [mm]  |
| packaging               | 210 x 280 _ h130 [mm] |

Categories: Flat Panel Mounts, Matrix

It is an accessory made up of 2 plates hinged together which allow the inclination of the support up to a maximum of 45° with minimum clicks of 5°.

It has a very practical and safe locking system which makes it extremely simple to use.

It has a standard connection on both inclined faces, which means that it can be mounted between a cage and an optional installation (on a trellis, wall, ceiling) or it can be inserted in a more complex system of optionals (rotation, tilting, sliding, etc.) by virtue of the standard attachment compatible with every EUROMET product. In this way it is possible to have a customized final product, using standard products in any case.