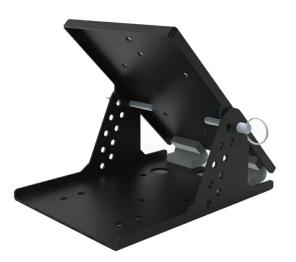

## SHARK, 45° TILTING SYSTEM

**SKU:** 21800

| Material                | Iron                  |
|-------------------------|-----------------------|
| Color                   | Black                 |
| Treatments              | Powder coated         |
| Inclinazione<br>massima | 45°                   |
| Inclinazione<br>minima  | 5°                    |
| Attacco standard SI     |                       |
| Dimension               | 190 x 270 _ 115 [mm]  |
| packaging               | 210 x 280 _ h130 [mm] |

Categories: Flat Panel Mounts, Matrix

It is an accessory made up of 2 plates hinged together which allow the inclination of the support up to a maximum of 45° with minimum clicks of 5°.

It has a very practical and safe locking system which makes it extremely simple to use.

It has a standard connection on both inclined faces, which means that it can be mounted between a cage and an optional installation (on a trellis, wall, ceiling) or it can be inserted in a more complex system of optionals (rotation, tilting, sliding, etc.) by virtue of the standard attachment compatible with every EUROMET product. In this way it is possible to have a customized final product, using standard products in any case.