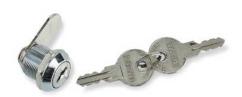

## Set composed of:

- lock with two keys;
- pair of matte nickel-plated hinges with a maximum opening of 170°.