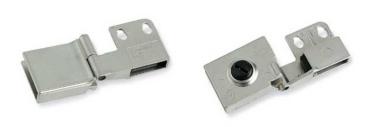

## Set composed of:

- lock with two keys;
- pair of matte nickel-plated hinges with a maximum opening of 170°.