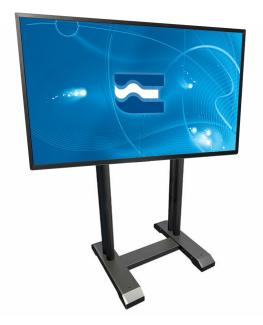

## ×

Professional stand/cart floor monitor support, ideal for digital signage applications, touch screen or any other conventional use. Its sturdy structure is designed to ensure total reliability of loading and stability in the respect and compliance with

safety standards with an eye to no-overturning in particular. In its lower section, the monitor consists of a shelf useful for keyboards, laptops, interactive pen. Ideal solution for professional video applications with large size monitors. This product is compatible with devices don't exceed its max measurement defined by its fixing holes as described below. The quick coupling uprights can be installed on

several different heights rather than the main cross bar. With reference to the picture below, different positions are obtained from 100mm higher or 100mm lower. This support has supplied with wheels and designed with specific dimensions in order to allow easy transportation in any type of room or environment.