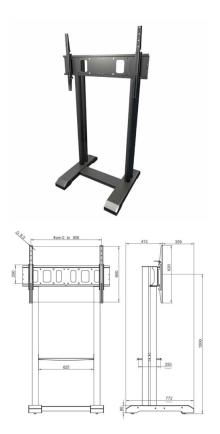

several different heights rather than the main cross bar. With reference to the picture below, different positions are obtained from 100mm higher or 100mm lower. This support has supplied with wheels and designed with specific dimensions in order to allow easy transportation in any type of room or environment.