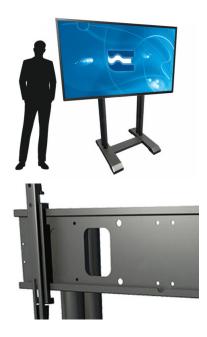

## ×

Professional stand/cart floor monitor support, ideal for digital signage applications, touch screen or any other conventional use. Its sturdy structure is designed to ensure total reliability of loading and stability in the respect and compliance with

safety standards with an eye to no-overturning in particular. In its lower section, the monitor consists of a shelf useful for keyboards, laptops, interactive pen. Ideal solution for professional video applications with large size monitors. This product is compatible with devices don't exceed its max measurement defined by its fixing holes as described below. The quick coupling uprights can be installed on

several different heights rather than the main cross bar. With reference to the picture below, different positions are obtained from 100mm higher or 100mm lower. This support has supplied with wheels and designed with specific dimensions in order to allow easy transportation in any type of room or environment.