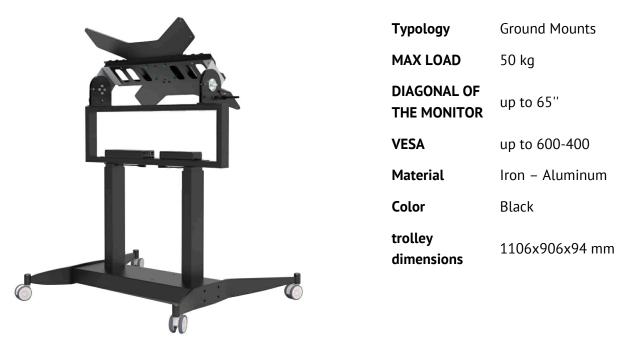

The combination of these two movements allows the use of the monitor in countless functions. The standard bracket has a 600x400 VESA, the support can hold monitors up to 65" and 50 Kg