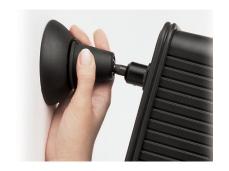

## "ROUND" WALL MOUNT BRACKET, STEEL, PLATE 122X30 MM, RAL 9005

**SKU:** 03307

**Net weight** 130 kg

MAX LOAD 15 kg

Tilt angle 50°

**Thickness** 4 mm – tubes

**Material** Fe

**Treatments** RAL 9005

Categories: Speaker Supports, Speaker Mounts

Adjustable steel-made wall mounting bracket with speaker fixing plate 120x36x4 mm ready to fix, with 4 ø 6,5 holes - distance 42/102 mm. The loudspeaker is tiltable ( $\pm 25^{\circ}$ ) by adjusting the central part of the swivel, fixable by its spanner which is supplied with the bracket. Ø 95 mm wall plate with 2 ø 4,5 mm holes to fix bracket.