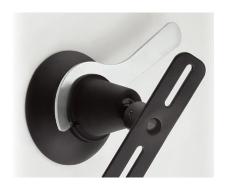

## "ROUND" WALL MOUNT BRACKET, STEEL, PLATE 122X30 MM, RAL 9005

**SKU:** 03307

**Net weight** 130 kg

MAX LOAD 15 kg

Tilt angle 50°

**Thickness** 4 mm – tubes

**Material** Fe

**Treatments** RAL 9005

Categories: Speaker Supports, Speaker Mounts

Adjustable steel-made wall mounting bracket with speaker fixing plate 120x36x4 mm ready to fix, with 4 ø 6,5 holes - distance 42/102 mm. The loudspeaker is tiltable ( $\pm 25^{\circ}$ ) by adjusting the central part of the swivel, fixable by its spanner which is supplied with the bracket. Ø 95 mm wall plate with 2 ø 4,5 mm holes to fix bracket.