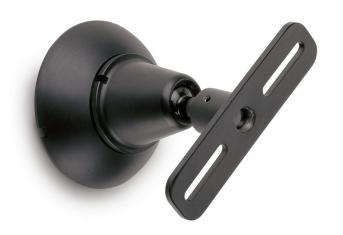

## "ROUND" WALL MOUNT BRACKET, STEEL, PLATE 122X30 MM, RAL 9005

**SKU:** 03307

**Net weight** 130 kg

MAX LOAD 15 kg

Tilt angle 50°

**Thickness** 4 mm – tubes

**Material** Fe

**Treatments** RAL 9005

Categories: Speaker Supports, Speaker Mounts

Adjustable steel-made wall mounting bracket with speaker fixing plate 120x36x4 mm ready to fix, with 4 ø 6,5 holes - distance 42/102 mm. The loudspeaker is tiltable ( $\pm 25^{\circ}$ ) by adjusting the central part of the swivel, fixable by its spanner which is supplied with the bracket. Ø 95 mm wall plate with 2 ø 4,5 mm holes to fix bracket.