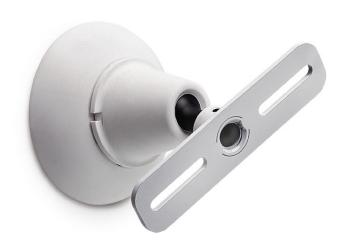

## "ROUND" WALL MOUNT BRACKET, NYLON, PLATE 122X30 MM, RAL 9010

**SKU:** 04404

Net weight 0,40 kg

Closed Length 105 mm

MAX LOAD 5 kg

Tilt angle 50°

Thickness 3 mm

Material NI

**Treatments** 

**RAL 9010** 

Categories: Speaker Mounts, Speaker Supports

Adjustable wall mounting bracket in fiberglass nylon structure. Speaker fixing plate 120x36x4mm ready to fix, with 4 Ø 6,5 holes - distance 42/102mm. The loud speaker is tiltable (± 25°) by adjusting the central part of the swivel, fixable by its spanner which is supplied with the bracket. Ø 95mm wall plate with 2 Ø 4,5mm holes to fix bracket.