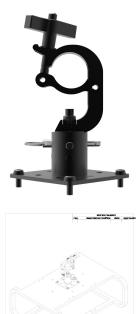

Categories: Flat Panel Mounts, Matrix

It is a rotating device made up of 2 male/female components.

The male is anchored to the support to hang, while the female to the trellis (by means of the single Clamp) at this point they are coupled with a safety pin, the support is rotated to the desired angle and everything is blocked with extreme ease and speed .

The Clamp is compatible with the main Ø50 mm trusses and has a hold of 250kg.

Having the usual standard attachment, it is also compatible with other options or supports that have this attachment, thus making it modular with other EUROMET products.

**Compatibility:** All EUROMET products with standard connection

Certification IMQ: EN 62368-1:2014+A11:2017 clause 8.7