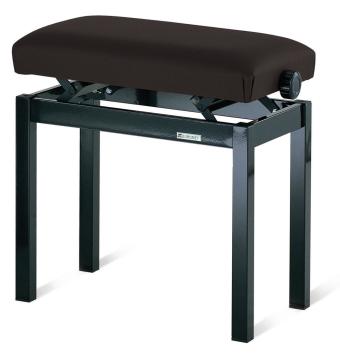

## RECTANGULAR BENCH, BLACK, PELTEX SEAT

**SKU:** 02000

Net weight 10,10 kg

Min/Max height 515 - 600 mm

Closed Length 620 mm

MAX LOAD 100 kg

Thickness 1,5 mm

**Material** Fe

**Treatments** Black

**Categories:** Musical Stands

Piano bench with rectangular Peltex seat, cushion (555x325mm). Adjustable in height with lifting mechanism moved by two knobs. Full seat structure. To facilitate transport, legs may be removed. Comes with non-slip PVC feet.